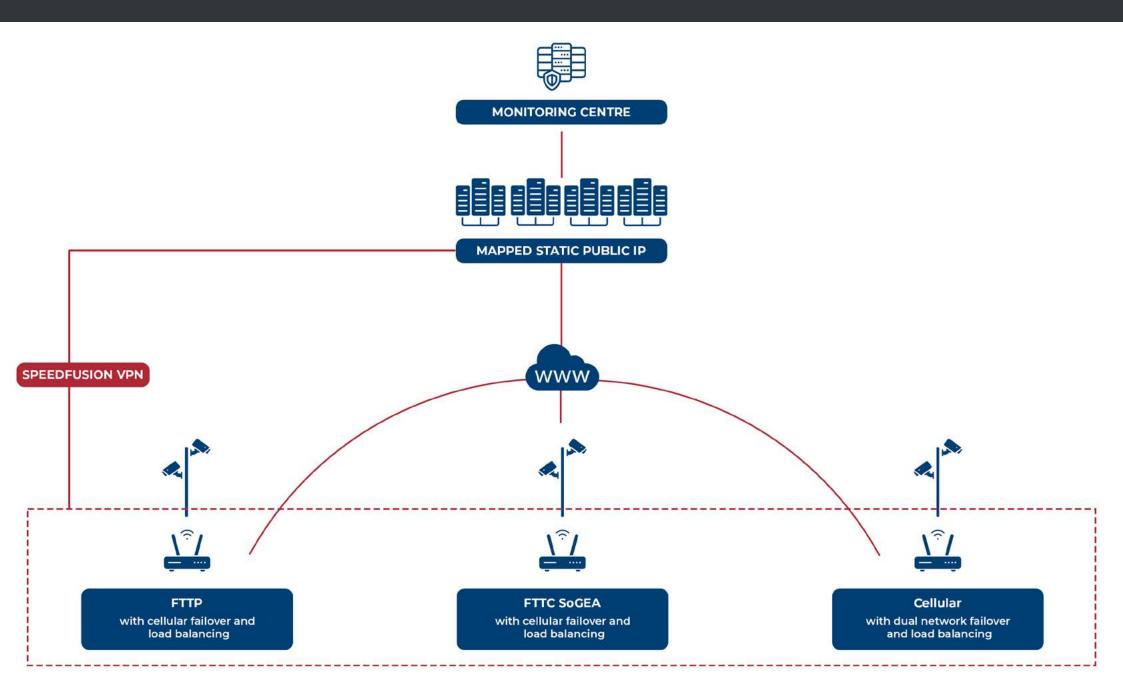

## Diverse internet connectivity for CCTV cameras

CCTV Connect provides internet connectivity into CCTV street furniture and locations, with a secure Wide Area Network (SD-WAN) to link back to a central monitoring station.

Our innovative solution incorporates multiple types of connectivity to deliver bandwidth to each camera location. By combining both fixed fibre and cellular connectivity, resiliency is at the core of our solution, by not relying on a singular connectivity method.

#### Fast and secure CCTV connectivity

At the monitoring station a Balance server will be installed to provide a secure link to all camera locations completing the SD-WAN.

By using an encrypted VPN, camera locations gain secure, local network access to cloud resources. SD-WAN makes the solution faster and more affordable by combining the bandwidth of multiple connections into a single logical WAN connection.

#### Surveillance for any location

Where possible, Fibre will be provided as the primary connection point with 4G/5G failover, and where Fibre isn't present a combination of bonded cellular 4G/5G networks will be provided, meaning we have a connectivity solution for every camera location.